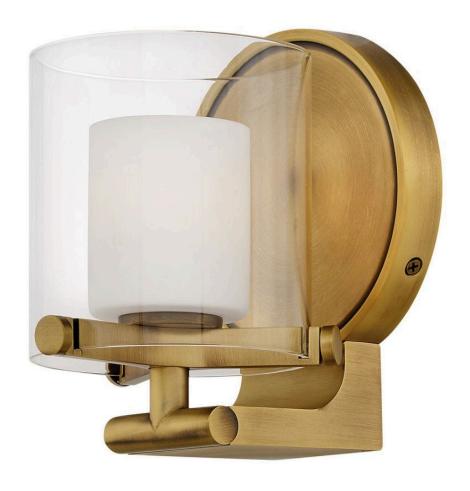

## **RIXON**

SINGLE LIGHT VANITY

## 5490HB-LL

Spanning a variety of styles, Rixon adds a unique flair to any bathroom space. Uniting industrial, mid-century modern and traditional elements, Rixon boldly merges elegant doubleglass shades, decorative knobs and robust cast arms for a sleek, stylish statement.

FINISH: Heritage Brass

GLASS: Clear Outer Glass Etch Opal Inner Glass

**WIDTH**: 5.5" **HEIGHT**: 7"

LIGHT SOURCE: LED Lamp

WATTAGE: 1-4.50w G9 LED \*Included

**HINKLEY** 33000 Pin Oak Parkway Avon Lake, OH 44012 **PHONE: (440) 653-5500** Toll Free: 1 (800) 446-5539 hinkley.com