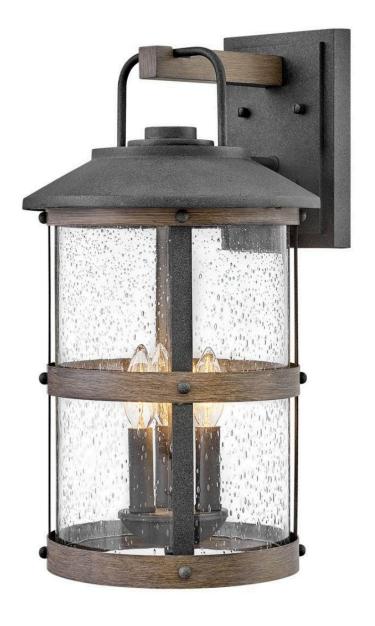

## 2685DZ

The look is relaxed, but the components of Lakehouse are quietly satisfying. Lakehouse features a distressed, Aged Zinc finish with clear seedy glass. Driftwood Grey finish rings add a wooden look to round out the coastal casual style. Cast aluminum construction ensures Lakehouse will withstand for years. Blissfully simple, yet all the details are memorable.

FINISH: Aged Zinc
GLASS: Clear Seedy

**WIDTH**: 10.5" **HEIGHT**: 19.8"

LIGHT SOURCE: Socket WATTAGE: 3-60w Cand.

HINKLEY 33000 Pin Oak Parkway Avon Lake, OH 44012 **PHONE: (440) 653-5500** Toll Free: 1 (800) 446-5539 hinkley.com