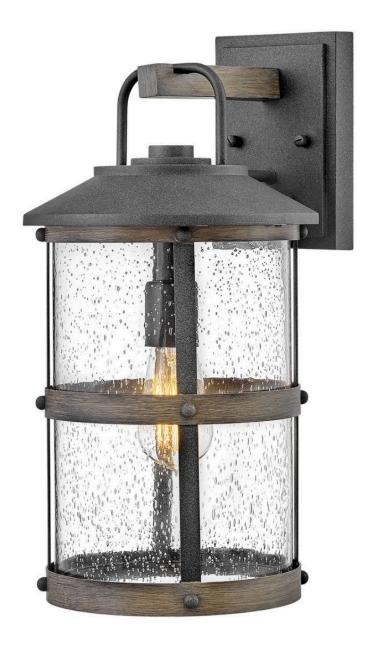

## 2684DZ

The look is relaxed, but the components of Lakehouse are quietly satisfying. Lakehouse features a distressed, Aged Zinc finish with clear seedy glass. Driftwood Grey finish rings add a wooden look to round out the coastal casual style. Cast aluminum construction ensures Lakehouse will withstand for years. Blissfully simple, yet all the details are memorable.

FINISH: Aged Zinc
GLASS: Clear Seedy

**WIDTH**: 9" **HEIGHT**: 17.3"

LIGHT SOURCE: Socket WATTAGE: 1-100w Med.

**HINKLEY** 33000 Pin Oak Parkway Avon Lake, OH 44012 **PHONE: (440) 653-5500** Toll Free: 1 (800) 446-5539 hinkley.com