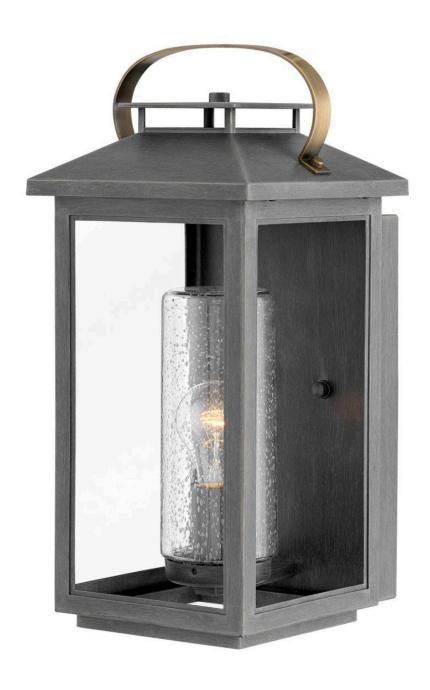

## **ATWATER**

MEDIUM WALL MOUNT LANTERN 12V

## 1164AH-LV

Classic and elegant, Atwater offers beauty and endurance. Constructed from a composite material and treated with an anti-fading agent, the updated coastal design incorporates elegant brass accents, handle, and an inner glass that creates a faux candle effect. The high performance finish is resistant to rust and corrosion with a 5-year warranty.

FINISH: Ash Bronze
GLASS: Clear Seedy

**WIDTH**: 8.3" **HEIGHT**: 17.5"

LIGHT SOURCE: LED Lamp

**WATTAGE**: 1-3.50w Med. LED \*Included **TRANSFORMER REQUIRED**: Yes

**HINKLEY** 33000 Pin Oak Parkway Avon Lake, OH 44012 **PHONE: (440) 653-5500** Toll Free: 1 (800) 446-5539 hinkley.com