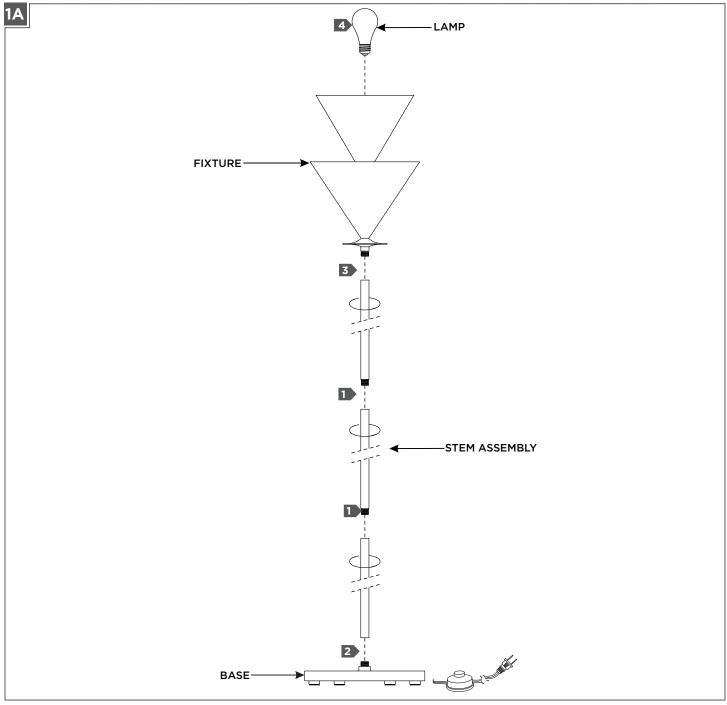

## **Assemble the Lamp**

- 1 Assemble the stems by screwing them together as shown.
- 2 Secure the stem assembly to the base by screwing them together.
- 3 Secure the fixture to the top of the stem assembly by screwing them together.
- 4 Screw the lamp into the socket. Refer to the label on the lamp socket for Max Wattage Information.