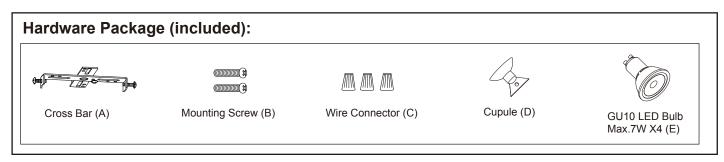

#### **Installation Steps**

Turn off the power at fuse or circuit box

- 1. Attach the cross bar (A) to the outlet box by using two mounting screws (B).
- 2. Pull out the outlet wires and the house grounding wire from the outlet box. Make wire connections by using the wire connector (C) as follows:
  - ---Connect the black (hot) wire from the fixture to the black (hot) wire from the power source.
  - ---Connect the white (neutral) wire from the fixture to the white (neutral) wire from the power source.
  - ---Attach the fixture grounding wire to the cross bar (A) with the green grounding screw. Then connect it to the house grounding wire with a wire connector (C).

Carefully put the wires back into the outlet box.

- 3. Attach the canopy to the cross bar (A) by aligning holes, secure the set screws from the side hole of the canopy into the hole in the side of the cross bar (A).
- 4. Attach the cupule (D) to the top surface of the bulb lens. Insert the bulb (E) into the socket using the cupule (D). Twist bulb to lock pins in place. Remove the cupule (D) from the bulb lens by pulling the knob of the cupule (D).