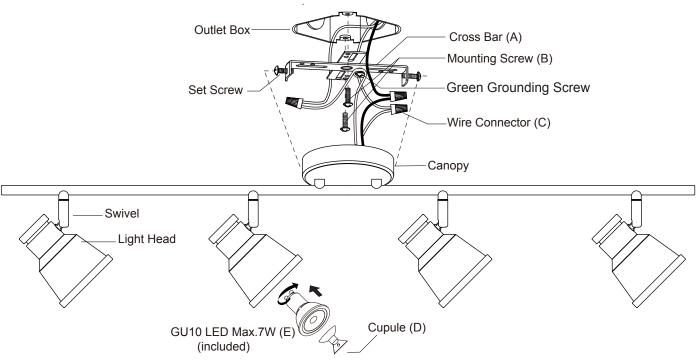

#### **Installation Steps**

Turn off the power at fuse or circuit box

- 1. Attach the cross bar (A) to the outlet box by using two mounting screws (B).
- 2. Pull out the outlet wires and the house grounding wire from the outlet box. Make wire connections by using the wire connector (C) as follows:
  - ---Connect the black (hot) wire from the fixture to the black (hot) wire from the power source.
  - ---Connect the white (neutral) wire from the fixture to the white (neutral) wire from the power source.
  - ---Attach the fixture grounding wire to the cross bar (A) with the green grounding screw. Then connect it to the house grounding wire with a wire connector (C).

Carefully put the wires back into the outlet box.

- 3. Attach the canopy to the cross bar (A) by aligning holes, secure the set screws from the side hole of the canopy into the hole in the side of the cross bar (A).
- 4. Attach the cupule (D) to the top surface of the bulb lens. Insert the bulb (E) into the socket using the cupule (D). Twist bulb to lock pins in place. Remove the cupule (D) from the bulb lens by pulling the knob of the cupule (D).

5. Adjust the light head to a desired position by using the swivel.