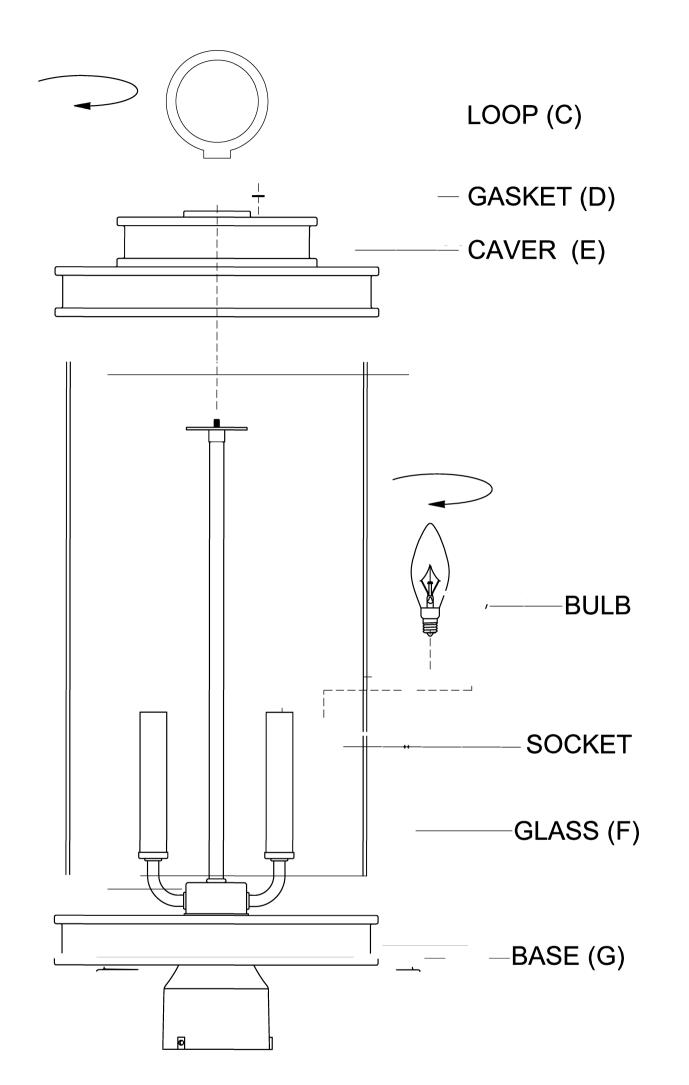

## **ASSEMBLY INSTRUCTIONS:**

- 1. Carefully unpack and identity all parts referring to illustration for parts identification.
- 2. Turn the power to the installation point OFF.
- 3. Refer to the additional installation instructions included with the product for wiring and installation.
- 4. Install proper bulbs (not included) into each socket referring to the markings and/or labels on the fixture for maximum wattage.
- 5. Assemble the glass (F) and caver (E) onto the base (G) using the loop (C) and gasket (D).
- 6. Restore power to the installation point and retain this sheet for future reference.